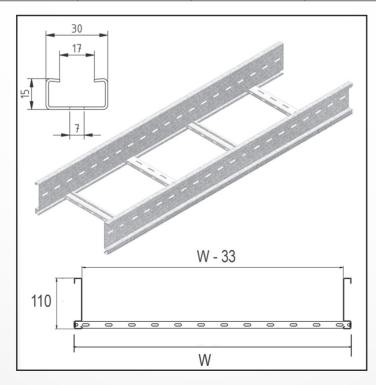

Standard finish: pre-galvanised steel

· Length: 3000mm

Rung distance: 250mm

· Sidewall height: 110mm

## **U11 PG Ladder**

| Header      | Height<br>(mm) | Width<br>(mm) | Length<br>(mm) |
|-------------|----------------|---------------|----------------|
| U11L3100PG  | 110            | 100           | 3000           |
| U11L3150PG  | 110            | 150           | 3000           |
| U11L3200PG  | 110            | 200           | 3000           |
| U11L3300PG  | 110            | 300           | 3000           |
| U11L3400PG  | 110            | 400           | 3000           |
| U11L3450PG  | 110            | 450           | 3000           |
| U11L3500PG  | 110            | 500           | 3000           |
| U11L3600PG  | 110            | 600           | 3000           |
| U11L3700PG  | 110            | 700           | 3000           |
| U11L3750PG  | 110            | 750           | 3000           |
| U11L3800PG  | 110            | 800           | 3000           |
| U11L3900PG  | 110            | 900           | 3000           |
| U11L31000PG | 110            | 1000          | 3000           |