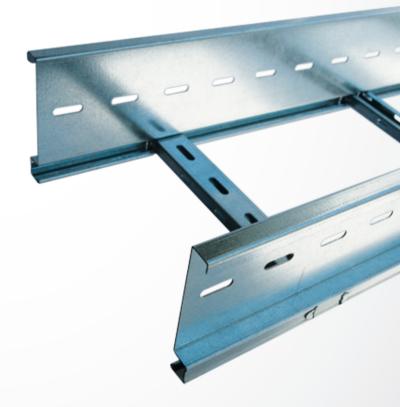

## **U11 Pre-Galvanised Ladder**

The Unistrut U11 pre-galvanised ladder has a 110mm high side wall with an S-shape profile.

The range is completed with a variety of accessories including bends, tees, crosses and risers.

Standard finish: pre-galvanised steel

· Length: 3000mm

Rung distance: 250mm

· Sidewall height: 110mm