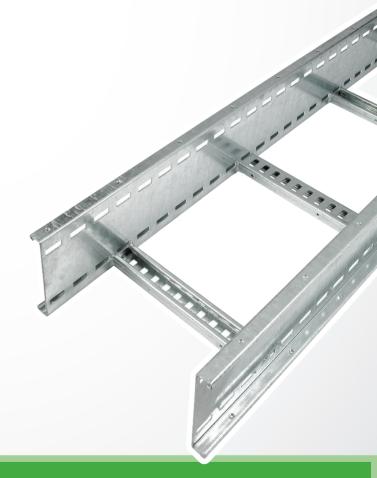

## **Cable Ladder Solutions**

Atkore Unistrut's Cable ladder systems are renowned around the world for quality and engineering excellence. Wherever severe corrosion conditions are present, or a long maintenance free life is required, Unistrut's welded steel cable ladder systems is the obvious choice. Unistrut manufactures a complete range

of cable ladder systems for a wide range of load and span combinations to suit the requirements of almost any installation.
Supplied in medium, heavy and extra heavy duty

- sizes
- Available in standard finishes of [PG] Pre-Galvanised, [HG] hot-dip galvanised and [SS] stainless steel, but also Specialist Finishes are available on request
- Versatile system for heavy cabling
- Engineered to maximise long span runs where support installation is limited.

## **U15 - Extra Heavy Duty**

Extra heavy duty 150mm high cable ladder intended for use in applications which require additional strengths and reliability. Complete with a wide range of accessories and fittings, the Extreme Duty cable ladder is supplied in 3 or 6m lengths and is available in a number of finishes, including [HG] hot-dip galvanised and [SS] stainless steel.