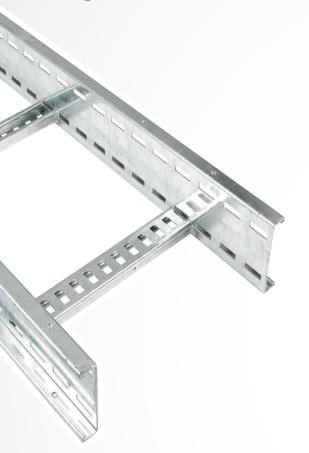

## **Cable Ladder Solutions**

Atkore Unistrut's Cable ladder systems are renowned around the world for quality and engineering excellence. Wherever severe corrosion conditions are present, or a long maintenance free life is required, Unistrut's welded steel cable ladder systems is the obvious choice. Unistrut manufactures a complete range

of cable ladder systems for a wide range of load and span combinations to suit the requirements of almost any installation.
Supplied in medium, heavy and extra heavy duty

- sizes
- Available in standard finishes of [PG] Pre-Galvanised, [HG] hot-dip galvanised and [SS] stainless steel, but also Specialist Finishes are available on request
- Versatile system for heavy cabling
- Engineered to maximise long span runs where support installation is limited.

## **U10 - Medium Duty**

Medium duty 100mm high cable ladder for the tougher application and complete with wide range of accessories and fixings to suit.

Available in 3 or 6m lengths with widths from 100 to 1000mm, in [HG] hot-dip galvanised and [SS] stainless steel finishes.