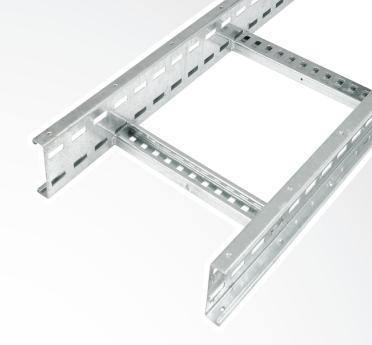

of cable ladder systems for a wide range of load and span combinations to suit the requirements of almost any installation.
Supplied in medium, heavy and extra heavy duty

- sizes
- Available in standard finishes of [PG] Pre-Galvanised, [HG] hot-dip galvanised and [SS] stainless steel, but also Specialist Finishes are available on request
- Versatile system for heavy cabling
- Engineered to maximise long span runs where support installation is limited.

## **U10 - Medium Duty**

Medium duty 100mm high cable ladder for the tougher application and complete with wide range of accessories and fixings to suit.

Available in 3 or 6m lengths with widths from 100 to 1000mm, in [HG] hot-dip galvanised and [SS] stainless steel finishes.

Typical loading on with a 3m support span of approx 235kg/m.

Heavy duty 125mm high cable ladder, designed for applications which require a stronger and more rigid solution, complete with a wide range of accessories and fixings to suit.

Available in 3 or 6m lengths with widths from 100 to 1200mm, in [HG] hot-dip galvanised and [SS] stainless steel finishes.

Typical loading on with a 3m support span of approx 357kg/m.

## **U15 - Extra Heavy Duty**

Extra heavy duty 150mm high cable ladder intended for use in applications which require additional strengths and reliability. Complete with a wide range of accessories and fittings, the Extreme Duty cable ladder is supplied in 3 or 6m lengths and is available in a number of finishes, including [HG] hot-dip galvanised and [SS] stainless steel.